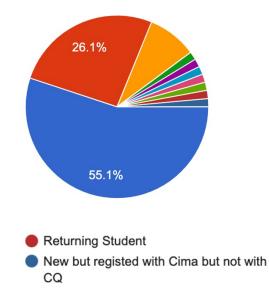

# Please confirm if you are still attending the CIMA Open Day? 69 responses

Are you a 1st time CIMA Student? 69 responses

- Yes, I am still new and have not regist...
  Not a first time student, Already regist...
  Not a first time student, Already regist...
  Yes, I am still new and have registere...
  Yes, I a m a first time student and hav...
  i am new and have registered with CIMA
  1st time CIMA already registered
  Yes I am but i have registered with CI...
- ▲ 1/2 **▼**