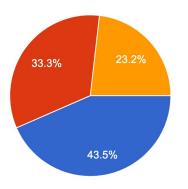

# What would you like us to address in our Presentation? 69 responses

Which Study Option are you interested in? 69 responses