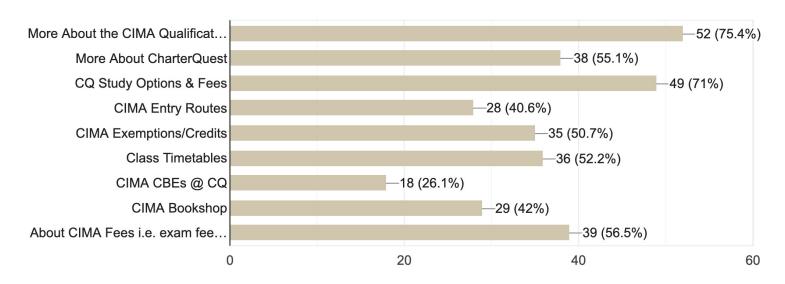

# What would you like us to address in our Presentation? 69 responses

Which Study Option are you interested in? 69 responses