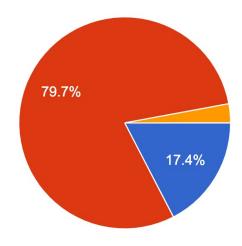

# Please confirm if you are still attending the CIMA Open Day? 69 responses

Are you a 1st time CIMA Student? 69 responses

- Yes, I am still new and have not regist...
  Not a first time student, Already regist...
  Not a first time student, Already regist...
  Yes, I am still new and have registere...
  Yes, I a m a first time student and hav...
  i am new and have registered with CIMA
  1st time CIMA already registered
  Yes I am but i have registered with CI...
- ▲ 1/2 **▼**